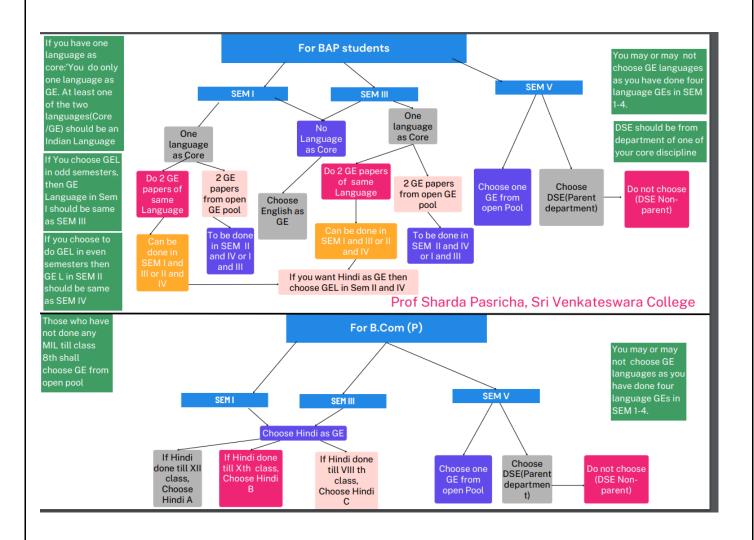

#### **REPORT**

An online orientation program for Generic Elective-I (GE-I) was organised on Zoom platform by IQAC, SVC on 04-09-2024 from 3:00 pm to 5:00 pm. The session began with a welcome address and introductory remarks by Dr. Deepti Jain, Coordinator of criteria-1, IQAC. Subsequently, the GE -Coordinator Prof. Sharda Pasricha explained the guidelines to choose GE-1 papers. The schematic representation of the discussion is presented in the flow chat as shown below. After the guidelines, GE-1 paper presentations were delivered by respective faculty members of each department of SVC as per the schedule. All the faculty members included the importance, scope, syllabus, credits, etc. of the respective GE-1 papers during their active presentation. And also, contact details of each teacher is provided at the end of each presentation for further communications to the students. Preferences for GE-1 papers were invited from the students on the ERP portal. All students can easily access the ERP portal using the login credentials provided to them to opt the GE-1 paper. The queries were taken up after each presentation and at the end at length by IQAC coordinator and GE coordinator.

## A flow chart representation of the guidelines for choosing GE-I

The students were asked to fill out the attendance cum feedback form.

Google form Link floated for Attendance and feedback:

https://docs.google.com/forms/d/e/1FAIpQLSfz1-7Ez7PnV52HbX15v71WRlo1877S9DczhUtbSD2HRlnepw/viewform