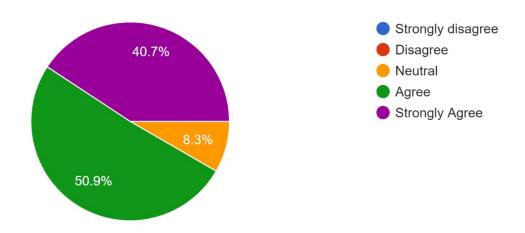

## A flow chart representation of the guidelines for choosing GE-I

The students were asked to fill out the attendance cum feedback form.

Google form Link floated for Attendance and feedback:

https://docs.google.com/forms/d/e/1FAIpQLSfz1-7Ez7PnV52HbX15v71WRlo1877S9DczhUtbSD2HRlnepw/viewform