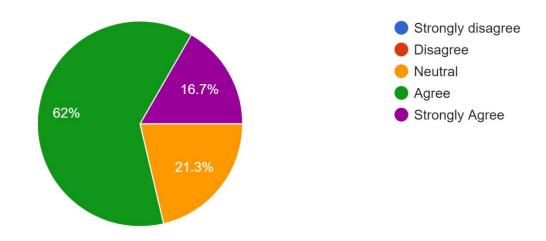

## A flow chart representation of the guidelines for choosing GE-I

The students were asked to fill out the attendance cum feedback form.

Google form Link floated for Attendance and feedback:

https://docs.google.com/forms/d/e/1FAIpQLSfz1-7Ez7PnV52HbX15v71WRlo1877S9DczhUtbSD2HRlnepw/viewform