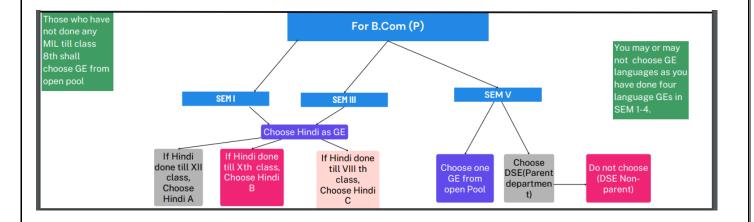

#### **REPORT**

An online orientation program for Generic Elective-I (GE-I) was organised on Zoom platform by IQAC, SVC on 04-09-2024 from 3:00 pm to 5:00 pm. The session began with a welcome address and introductory remarks by Dr. Deepti Jain, Coordinator of criteria-1, IQAC. Subsequently, the GE -Coordinator Prof. Sharda Pasricha explained the guidelines to choose GE-1 papers. The schematic representation of the discussion is presented in the flow chat as shown below. After the guidelines, GE-1 paper presentations were delivered by respective faculty members of each department of SVC as per the schedule. All the faculty members included the importance, scope, syllabus, credits, etc. of the respective GE-1 papers during their active presentation. And also, contact details of each teacher is provided at the end of each presentation for further communications to the students. Preferences for GE-1 papers were invited from the students on the ERP portal. All students can easily access the ERP portal using the login credentials provided to them to opt the GE-1 paper. The queries were taken up after each presentation and at the end at length by IQAC coordinator and GE coordinator.

## A flow chart representation of the guidelines for choosing GE-I

The students were asked to fill out the attendance cum feedback form.

Google form Link floated for Attendance and feedback:

https://docs.google.com/forms/d/e/1FAIpQLSfz1-7Ez7PnV52HbX15v71WRlo1877S9DczhUtbSD2HRlnepw/viewform