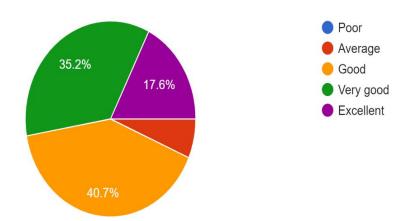

## A flow chart representation of the guidelines for choosing GE-I

The students were asked to fill out the attendance cum feedback form.

Google form Link floated for Attendance and feedback:

https://docs.google.com/forms/d/e/1FAIpQLSfz1-7Ez7PnV52HbX15v71WRlo1877S9DczhUtbSD2HRlnepw/viewform