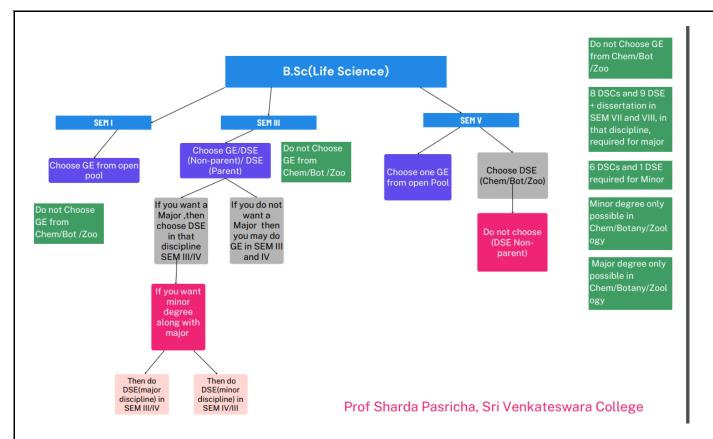

## A flow chart representation of the guidelines for choosing GE-I

The students were asked to fill out the attendance cum feedback form.

Google form Link floated for Attendance and feedback:

https://docs.google.com/forms/d/e/1FAIpQLSfz1-7Ez7PnV52HbX15v71WRlo1877S9DczhUtbSD2HRlnepw/viewform