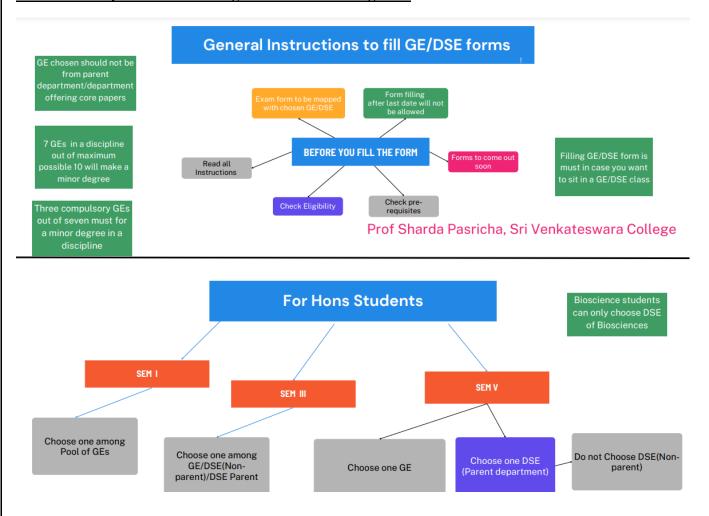

#### **REPORT**

An online orientation program for Generic Elective-I (GE-I) was organised on Zoom platform by IQAC, SVC on 04-09-2024 from 3:00 pm to 5:00 pm. The session began with a welcome address and introductory remarks by Dr. Deepti Jain, Coordinator of criteria-1, IQAC. Subsequently, the GE -Coordinator Prof. Sharda Pasricha explained the guidelines to choose GE-1 papers. The schematic representation of the discussion is presented in the flow chat as shown below. After the guidelines, GE-1 paper presentations were delivered by respective faculty members of each department of SVC as per the schedule. All the faculty members included the importance, scope, syllabus, credits, etc. of the respective GE-1 papers during their active presentation. And also, contact details of each teacher is provided at the end of each presentation for further communications to the students. Preferences for GE-1 papers were invited from the students on the ERP portal. All students can easily access the ERP portal using the login credentials provided to them to opt the GE-1 paper. The queries were taken up after each presentation and at the end at length by IQAC coordinator and GE coordinator.

## A flow chart representation of the guidelines for choosing GE-I

The students were asked to fill out the attendance cum feedback form.

Google form Link floated for Attendance and feedback:

https://docs.google.com/forms/d/e/1FAIpQLSfz1-7Ez7PnV52HbX15v71WRlo1877S9DczhUtbSD2HRlnepw/viewform