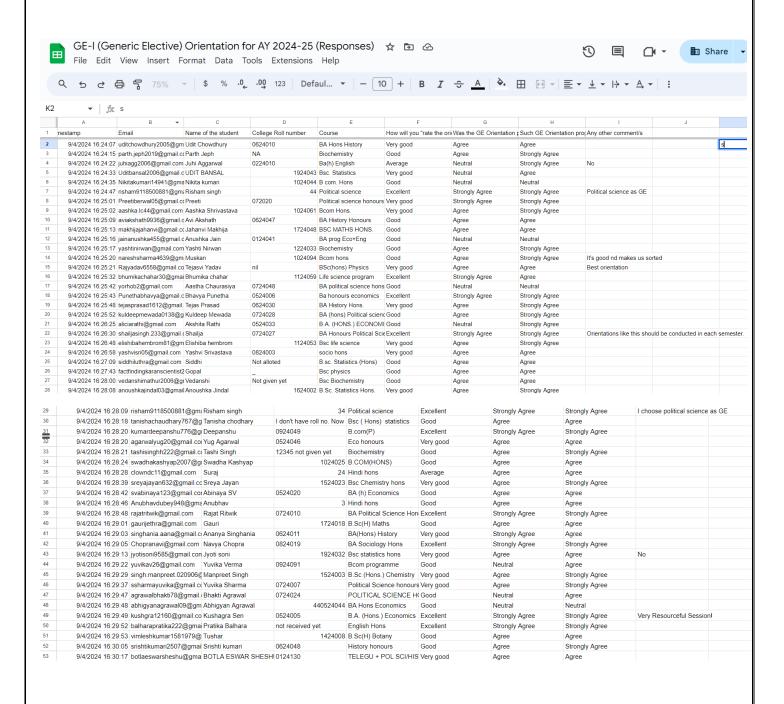

## A flow chart representation of the guidelines for choosing GE-I

The students were asked to fill out the attendance cum feedback form.

Google form Link floated for Attendance and feedback:

https://docs.google.com/forms/d/e/1FAIpQLSfz1-7Ez7PnV52HbX15v71WRlo1877S9DczhUtbSD2HRlnepw/viewform